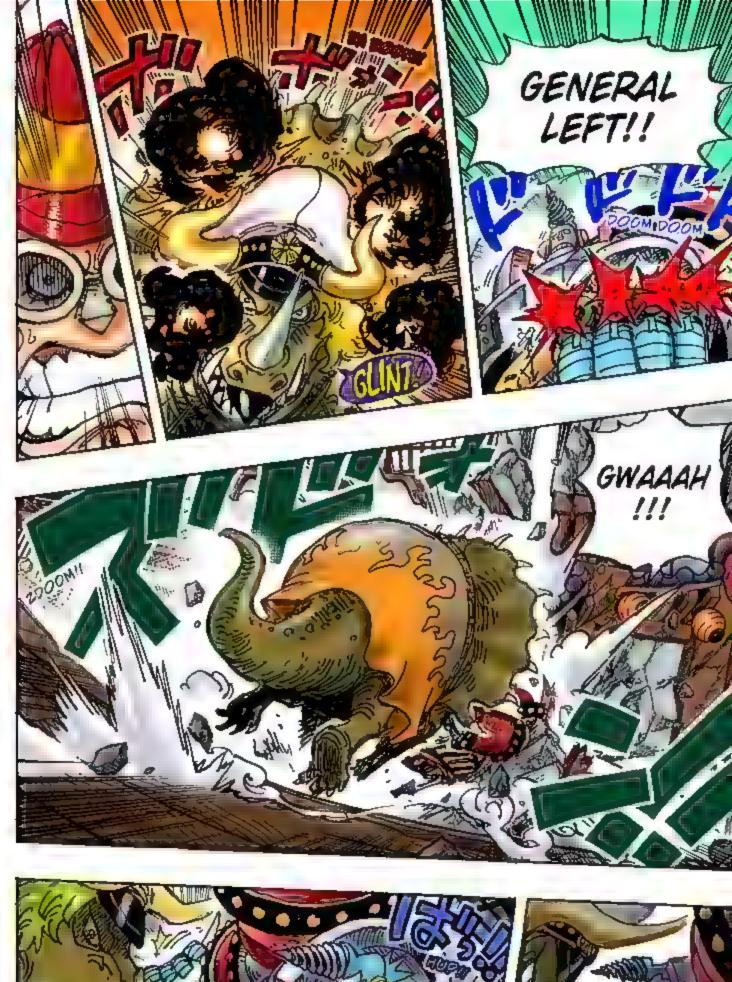

forces chase after him and decide to launch a sneak attack. With new powerful friends in tow, the raid on Onigashima begins!! While the Emperor's followers block the way on the Island, Kaido's daughter Yamato shows up and swears to fight on Luffy's side. The Red-Scabbards samural face off against Kaido on the roof of the castle, fighting to avenge their beloved Lord Oden. But Kaido steadily gains the upper hand... Luffy and others are heading for the roof too, but Kaido's henchman stand in their way.